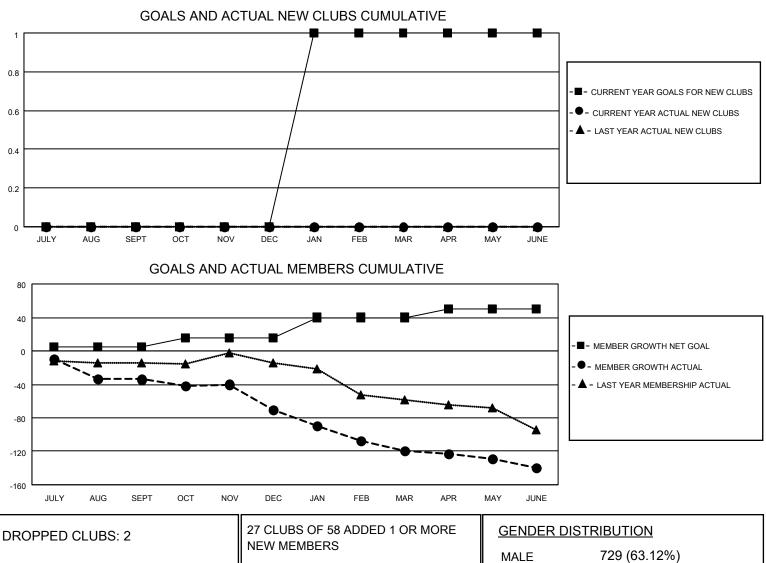

## LOCATION OKLAHOMA

**District 3 SW** 

Results as of: 6/30/2021

| Clubs                 |               |           |               | Members               |                       |                         |                                                    |  |
|-----------------------|---------------|-----------|---------------|-----------------------|-----------------------|-------------------------|----------------------------------------------------|--|
| RESULTS FOR 2020-2021 |               |           |               | RESULTS FOR 2020-2021 |                       |                         |                                                    |  |
| QUARTER               | NEW CLUB GOAL | NEW CLUBS | DROPPED CLUBS | QUARTER               | ER GROWTH NET<br>GOAL | MEMBER GROWTH<br>ACTUAL | DROPPED<br>MEMBERS ACTUAL<br>(including transfers) |  |
| JULY/AUG/SEPT         | 0             | 0         | 1             | JULY/AUG/SEPT         | 5                     | 23                      | 55                                                 |  |
| OCT/NOV/DEC           | 0             | 0         | 0             | OCT/NOV/DEC           | 10                    | 32                      | 66                                                 |  |
| JAN/FEB/MAR           | 1             | 0         | 1             | JAN/FEB/MAR           | 25                    | 20                      | 67                                                 |  |
| APR/MAY/JUNE          | 0             | 0         | 0             | APR/MAY/JUNE          | 10                    | 17                      | 33                                                 |  |